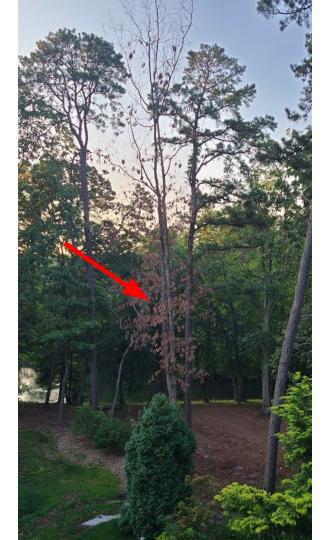

This leaning tree was removed for access of new basement / foundation

Tree was +/- 5 feet away, and in way of construction equipment and new addition.

Dead Tree remove

New trees planted in past few years.