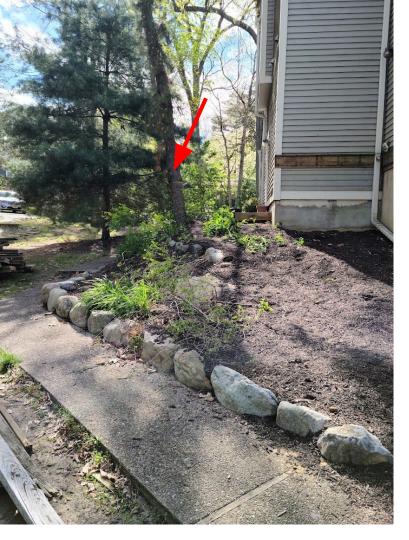

## 9 SIGNAL HILL DRIVE

Plant new pine tree in side yard for to replace 1 removed.

We got letter and email from manager on behalf of arch committee which we find unreasonable to plant a tree in September in heat to replace pine we took down. Would rather wait until Fall 2023 when construction equipment out of yard, but could plant Fall 2022 during construction by Oct 31 but on other side of property away from active construction.