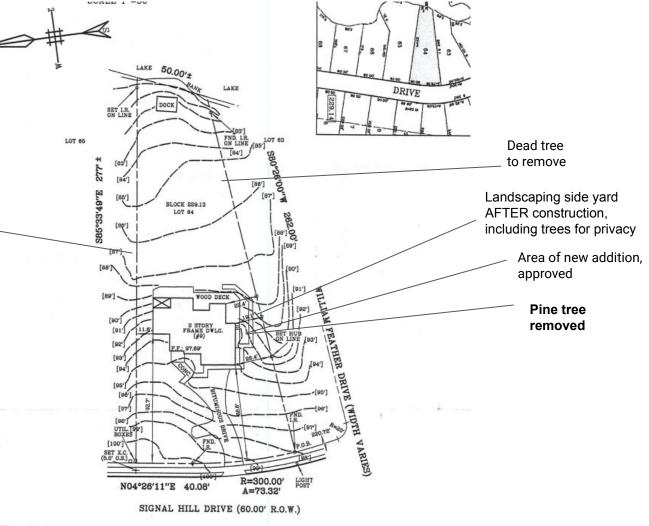

## 9 SIGNAL HILL DRIVE

Plant new pine tree in side yard for to replace 1 removed.

We got letter and email from manager on behalf of arch committee which we find unreasonable to plant a tree in September in heat to replace pine we took down. Would rather wait until Fall 2023 when construction equipment out of yard, but could plant Fall 2022 during construction by Oct 31 but on other side of property away from active construction.

This leaning tree was removed for access of new basement / foundation

Tree was +/- 5 feet away, and in way of construction equipment and new addition.

Dead Tree remove

New trees planted in past few years.