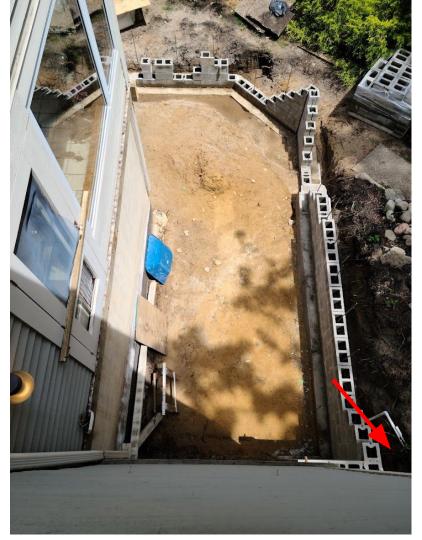

This leaning tree was removed for access of new basement / foundation

Tree was +/- 5 feet away, and in way of construction equipment and new addition.

Dead Tree remove

New trees planted in past few years.